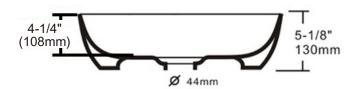

## **Technical Information**

All product dimensions are nominal

Exterior Measurements: 16" x 16" x 5 1/8"

Bowl Configuration: Single

Finish: Vitreous China