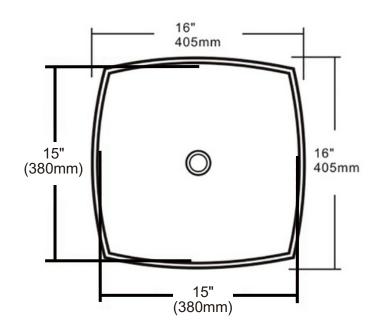

## **Technical Information**

All product dimensions are nominal

Exterior Measurements: 16" x 16" x 5 1/8"

Bowl Configuration: Single

Finish: Vitreous China